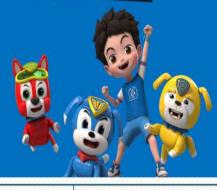

### KIKU's Animation -produced by KIKU

(1) Title: Doggy Adventure

(2) Genre: Adventure

(3) Format: 13mins.X20eps

(4) Production format :Full 3D

(5) Age: 3-5 years old

(6) Broadcasting: TV, Cable

(7) Production budget:

#### 애니메이션 개요

| 제목     | 댕댕어드벤처                       |
|--------|------------------------------|
| 장르     | 모험, 성장물                      |
| 포맷     | 13분 * 20편                    |
| 제작 방식  | 3D                           |
| 대상 연령  | 3-5세                         |
| 방송 플랫폼 | 지상파, 케이블                     |
| 제작비    | 30억원                         |
| 제작사    | 주식회사 키쿠<br>주식회사 오즈컨텐츠<br>선보이 |
|        |                              |

공룡부터 해적까지, 차원을 넘나드는 여행 댕댕어드벤처와 함께 모험속으로!