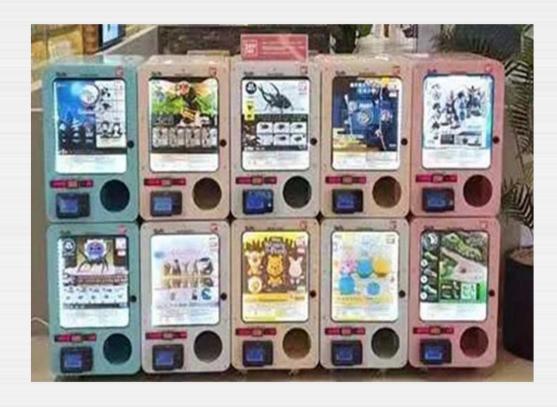

# **■ Capsule Toys Business**

■ Number of the vending machines with credit cards : 1,300 machines