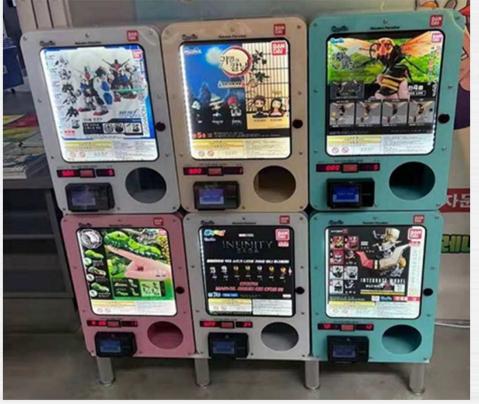

# **■ Capsule Toys Business**

■ Number of the vending machines with credit cards : 1,300 machines