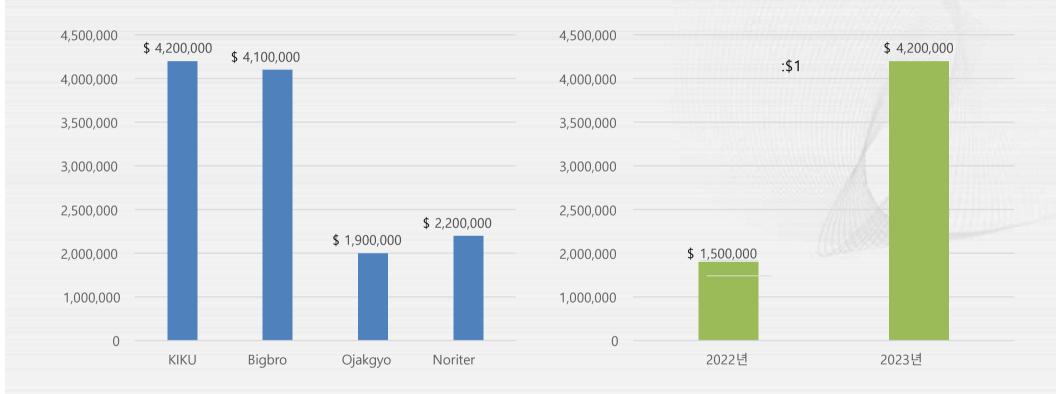

# **KIKU Co. Introduction**

**Overall Sales turnover in 2023** 

KIKU established in 2022 and growing very fast and became one of leading Toy distributors in Korea markets

**KIKU** is collaborating with overseas partners to maximize domestic sales.