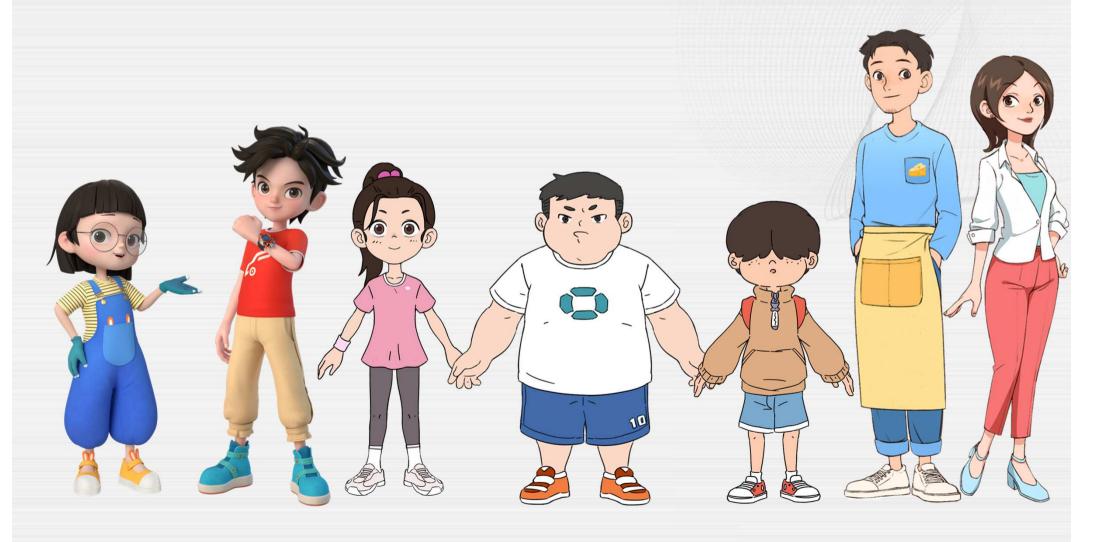

# "DUEL MONSTER CARS" with TV animation

**Genre**: Robot, Fantasy Comic **FORMAT**: 11mins x 20 episodes

**Story**: Dual Monster Cars is about adventure, challenge, friendship and growth among friends, overcoming their limitations in various environments and finding the right values and dreams.

**Broadcasting schedule**: 2024.Oct.