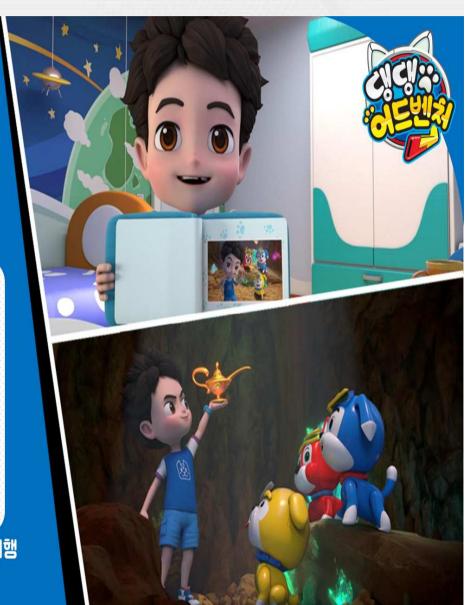

### KIKU's Animation -produced by KIKU

(1) Title: Doggy Adventure

(2) Genre: Adventure

(3) Format: 13mins.X20eps

(4) Production format :Full 3D

(5) Age: 3-5 years old

(6) Broadcasting: TV, Cable

(7) Production budget:

#### 애니메이션 개요

| 제목     | 댕댕어드벤처                       |
|--------|------------------------------|
| 장르     | 모험, 성장물                      |
| 포맷     | 13분 * 20편                    |
| 제작 방식  | 3D                           |
| 대상 연령  | 3-5세                         |
| 방송 플랫폼 | 지상파, 케이블                     |
| 제작비    | 30억원                         |
| 제작사    | 주식회사 키쿠<br>주식회사 오즈컨텐츠<br>선보이 |
|        |                              |

공룡부터 해적까지, 차원을 넘나드는 여행 댕댕어드벤처와 함께 모험속으로!